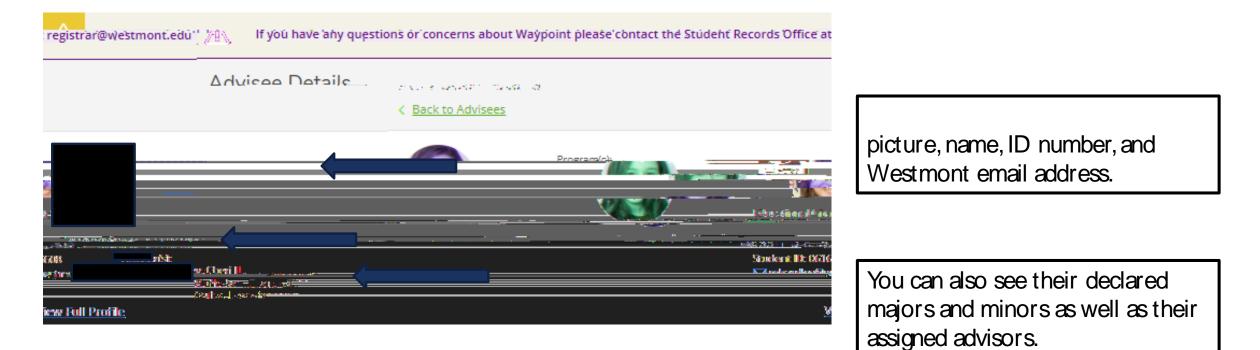

#### ADVISEE HEADER PAGE DETAILS

# ADVISEE HEADER PAGE DETAILS

| You must be cleared by your Academic Advisor. |                                                                                                   |
|-----------------------------------------------|---------------------------------------------------------------------------------------------------|
| Search for courses Q                          | Students needing advisor clearance<br>will have a warning note in the<br>upper right hand corner. |
|                                               |                                                                                                   |
| Seview?-Dimp Fre                              | You can clear your advisee to<br>register by clicking on the<br>Advisement Complete button.       |