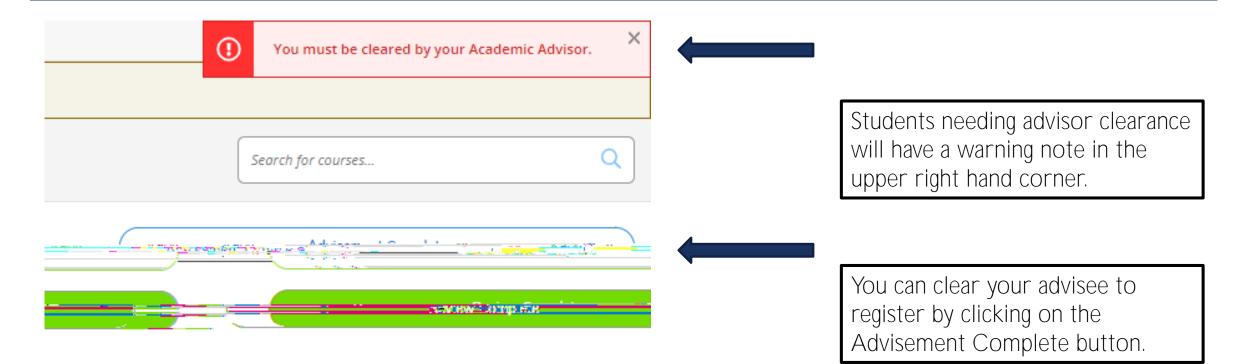

#### NAVIGATE TO MY. WESTMONT. EDU



Navigate to my.westmont.edu and click on the Waypoint link

### WAYPOINT MAIN LANDING PAGE



This is the main landing page for Waypoint. Click on Advising.

## ADVISEE LANDING PAGE



Locate one of your advisees in the list and click on View Details.

#### ADVISEE HEADER PAGE DETAILS



Note you can see the student's picture, name, ID number, and Westmont email address.

You can also see their declared majors and minors as well as their assigned advisors.

#### ADVISEE HEADER PAGE DETAILS



# ASSIMLSISEE LOWER PAGE DETAILS

#### TEST SCORES DETAILS



Under Test Scores you can all of the SAT, ACT and Advanced Placement test scores received for the student.