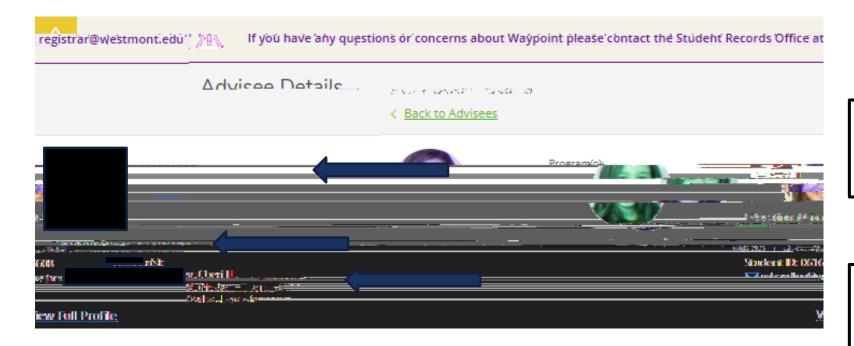

#### ADVISEE HEADER PAGE DETAILS

Note you can see the student's picture, name, ID number, and Westmont email address.

You can also see their declared majors and minors as well as their assigned advisors.

#### ADVISEE HEADER PAGE DETAILS